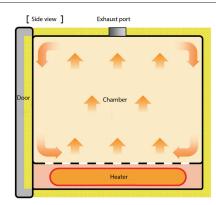

| AC115V with plug             |
|                                         | AC220V no plug, round terminal                                                                                                               | AC220V no plug, round terminal | AC220V no plug, round terminal   | AC220V no plug, round termi  |





## Interior (DG840C/850C)



Equipped with exhaust axial flow fan

### Air in-take filter (DG440C/450C/840C/850C)



#### Optional Items Product code Description Suitable models 212246 Shelf & bracket set DG400C/410C/440C/450C DG800C/810C/840C/850C 211854 Shelf & bracket set DG400C/410C/440C/450C 296902 Seismic mat 211856 DG400C/410C/440C/450C Stand







## **Control Panel**





DG800C/810C/840C/850C

## Water Receiving Plate (sliding type)



# Method



# Attention

- Never use in flammable or explosive gas atmosphere
- Never use explosive or flammable material

Caution: High temperature components