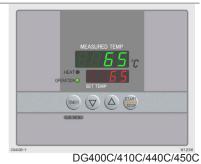

## Operation and functions

- Large window for easy observation
- Can be used to store instruments after drying
- Highly efficient heat insulation material for both internal and external structure
- Adjustable foot for stability on uneven floors
- Mobile on casters (DG800C/810C/840C/850C)
- Equipped with stainless steel pipe heater and water receiving plate at the bottom
- Stainless steel interior, easy to clean and highly resistant to corrosion
- DG440C/450C/840C/850C installed with filter at air in-take port, exhaust fan and germicidal lamp for fast drying
- Dial setting and digital display of temperature control and timer

## Specifications

| Model                                   | DG400C/410C                                                                                                                                  | DG440C/450C                    | DG800C/810C                      | DG840C/850C                  |
|-----------------------------------------|----------------------------------------------------------------------------------------------------------------------------------------------|--------------------------------|----------------------------------|------------------------------|
| System                                  | Natural convection                                                                                                                           |                                |                                  | Natural / Forced convection  |
| Operating temp. range                   | RT+5~70°C                                                                                                                                    |                                |                                  |                              |
| Interior material                       | Stainless steel                                                                                                                              |                                |                                  |                              |
| Exterior material                       | Cold rolled steel plate with chemical proofing coating                                                                                       |                                |                                  |                              |
| Heater                                  | SUS pipe heater 1.0kW                                                                                                                        |                                | SUS pipe heater 1.34kW           |                              |
| Temp. controller                        | PID control with microprocessor                                                                                                              |                                |                                  |                              |
| Temp. setting                           | Digital setting by ▲/▼ keys                                                                                                                  |                                |                                  |                              |
| Temp. display                           | Measured temp. display: Green 4-digit LED digital display                                                                                    |                                |                                  |                              |
|                                         | Setting temp. display: Red 4-digit LED digital display                                                                                       |                                |                                  |                              |
| Timer                                   | 1min-99 hr 59 min and 100 hr-999 hr 50 min (with time wait function)                                                                         |                                |                                  |                              |
| Operation functions                     | Fixed temperature, auto stop, auto start, quick auto stop                                                                                    |                                |                                  |                              |
| Additional functions                    | Deviation correction, Key lock, Power outage compensation                                                                                    |                                |                                  |                              |
| Heater circuit control                  | SSR driving                                                                                                                                  |                                |                                  |                              |
| Sensor                                  | Temp. controller: K thermocouple, Overheat protection: Liquid-expansion temp. controller                                                     |                                |                                  |                              |
| Exhaust port                            | I.D. 34mm×2                                                                                                                                  | Axial flow fan forced exhaust  | I.D. 34mm×2                      | Axial flow fan forced exhaus |
| Suction port                            | I.D. 30mm×2                                                                                                                                  | Set air suction filter         | I.D. 30mm×2                      | Set air suction filter       |
| Germicidal lamp                         | —                                                                                                                                            | 15W×1                          | —                                | _                            |
| Safety device                           | Self-diagnostic (Abnormal temp. sensing, Auto overheat prevention, SSR short circuit), Key lock, Independent overheat protector, Overcurrent |                                |                                  |                              |
| nternal dimensions (W×D×Hmm)            | 450×450×450                                                                                                                                  |                                | 620×600×1195                     |                              |
| External dimensions (W×D×Hmm)           | 504×562×788                                                                                                                                  | 504×562×820                    | 674×711×1586                     | 674×711×1618                 |
| nternal capacity                        | 92L                                                                                                                                          |                                | 445L                             |                              |
| Weight                                  | ~45kg                                                                                                                                        | ~48kg                          | ~78kg                            | ~83kg                        |
| Door                                    | Single door, silicon rubber packing                                                                                                          |                                |                                  |                              |
| Observation window                      | Standard glass 3mm W250 x H300mm                                                                                                             |                                | Standard glass 3mm W250 x H700mm |                              |
| Shelf plate / bracket (stainless steel) | 2pcs. / 4pcs.                                                                                                                                |                                | 4pcs. / 8pcs.                    |                              |
| Shelf plate load                        | 15kg/pc.                                                                                                                                     |                                |                                  |                              |
| Shelf rest / pitch                      | 10 steps / 30mm                                                                                                                              |                                | 29 steps / 30mm                  |                              |
| Water receiving plate                   | 1 pc                                                                                                                                         |                                |                                  |                              |
| Power supply (50/60Hz) rated current    | AC115V with plug                                                                                                                             | AC115V with plug               | AC115V with plug                 | AC115V with plug             |
|                                         | AC220V no plug, round terminal                                                                                                               | AC220V no plug, round terminal | AC220V no plug, round terminal   | AC220V no plug, round termi  |