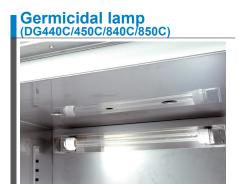

|                                |                                  |                              |
| Power supply (50/60Hz) rated current    | AC115V with plug                                                                                                                             | AC115V with plug               | AC115V with plug                 | AC115V with plug             |
|                                         | AC220V no plug, round terminal                                                                                                               | AC220V no plug, round terminal | AC220V no plug, round terminal   | AC220V no plug, round termi  |





## Interior (DG840C/850C)



Equipped with exhaust axial flow fan

### Air in-take filter (DG440C/450C/840C/850C)



#### Optional Items Product code Description Suitable models 212246 Shelf & bracket set DG400C/410C/440C/450C DG800C/810C/840C/850C 211854 Shelf & bracket set DG400C/410C/440C/450C 296902 Seismic mat 211856 DG400C/410C/440C/450C Stand







## **Control Panel**





DG800C/810C/840C/850C

## Water Receiving Plate (sliding type)



# Method



# Attention

- Never use in flammable or explosive gas atmosphere
- Never use explosive or flammable material

Caution: High temperature components