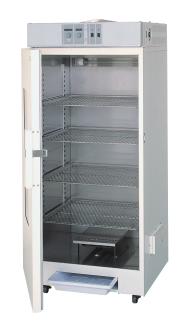

|                                |                                  |                              |
| Power supply (50/60Hz) rated current    | AC115V with plug                                                                                                                             | AC115V with plug               | AC115V with plug                 | AC115V with plug             |
|                                         | AC220V no plug, round terminal                                                                                                               | AC220V no plug, round terminal | AC220V no plug, round terminal   | AC220V no plug, round termi  |





## Interior (DG840C/850C)



Equipped with exhaust axial flow fan

### Air in-take filter (DG440C/450C/840C/850C)



#### Optional Items Product code Description Suitable models 212246 Shelf & bracket set DG400C/410C/440C/450C DG800C/810C/840C/850C 211854 Shelf & bracket set DG400C/410C/440C/450C 296902 Seismic mat 211856 DG400C/410C/440C/450C Stand







## **Control Panel**





DG800C/810C/840C/850C

## Water Receiving Plate (sliding type)



# Method



# Attention

- Never use in flammable or explosive gas atmosphere
- Never use explosive or flammable material

Caution: High temperature components