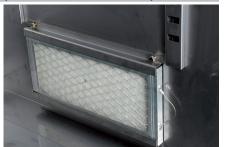

|                                |                                  |                              |
| Power supply (50/60Hz) rated current    | AC115V with plug                                                                                                                             | AC115V with plug               | AC115V with plug                 | AC115V with plug             |
|                                         | AC220V no plug, round terminal                                                                                                               | AC220V no plug, round terminal | AC220V no plug, round terminal   | AC220V no plug, round termi  |





## Interior (DG840C/850C)



Equipped with exhaust axial flow fan

### Air in-take filter (DG440C/450C/840C/850C)



#### Optional Items Product code Description Suitable models 212246 Shelf & bracket set DG400C/410C/440C/450C DG800C/810C/840C/850C 211854 Shelf & bracket set DG400C/410C/440C/450C 296902 Seismic mat 211856 DG400C/410C/440C/450C Stand







## **Control Panel**





DG800C/810C/840C/850C

## Water Receiving Plate (sliding type)



# Method



# Attention

- Never use in flammable or explosive gas atmosphere
- Never use explosive or flammable material

Caution: High temperature components