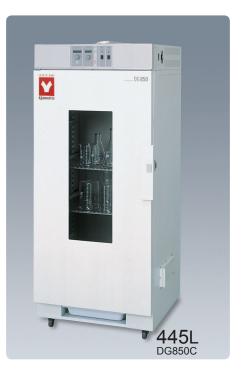

#### Operating temp. range Room temp. +5~70°C

 Internal capcaity
 92L
 445L

 DG400C/410C/440C/450C
 DG800C/810C/840C/850C