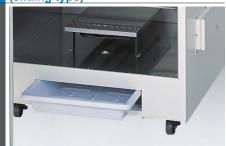

with plug                 | AC115V with plug             |
|                                         | AC220V no plug, round terminal                                                                                                               | AC220V no plug, round terminal | AC220V no plug, round terminal   | AC220V no plug, round termi  |





## Interior (DG840C/850C)



Equipped with exhaust axial flow fan

### Air in-take filter (DG440C/450C/840C/850C)



#### Optional Items Product code Description Suitable models 212246 Shelf & bracket set DG400C/410C/440C/450C DG800C/810C/840C/850C 211854 Shelf & bracket set DG400C/410C/440C/450C 296902 Seismic mat 211856 DG400C/410C/440C/450C Stand







## **Control Panel**





DG800C/810C/840C/850C

## Water Receiving Plate (sliding type)



# Method



# Attention

- Never use in flammable or explosive gas atmosphere
- Never use explosive or flammable material

Caution: High temperature components