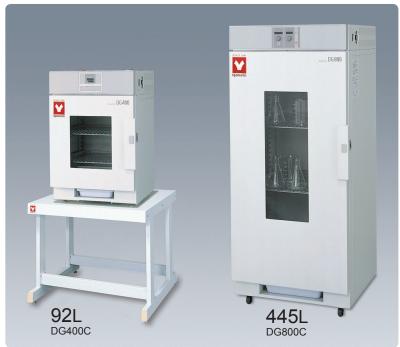

#### Operating temp. range Room temp. +5~70°C

 Internal capcaity
 92L
 445L

 DG400C/410C/440C/450C
 DG800C/810C/840C/850C

(Stand optional)