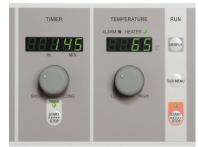

| AC115V with plug               | AC115V with plug                 | AC115V with plug             |
|                                         | AC220V no plug, round terminal                                                                                                               | AC220V no plug, round terminal | AC220V no plug, round terminal   | AC220V no plug, round termi  |





## Interior (DG840C/850C)



Equipped with exhaust axial flow fan

### Air in-take filter (DG440C/450C/840C/850C)



#### Optional Items Product code Description Suitable models 212246 Shelf & bracket set DG400C/410C/440C/450C DG800C/810C/840C/850C 211854 Shelf & bracket set DG400C/410C/440C/450C 296902 Seismic mat 211856 DG400C/410C/440C/450C Stand







## **Control Panel**





DG800C/810C/840C/850C

## Water Receiving Plate (sliding type)



# Method



# Attention

- Never use in flammable or explosive gas atmosphere
- Never use explosive or flammable material

Caution: High temperature components